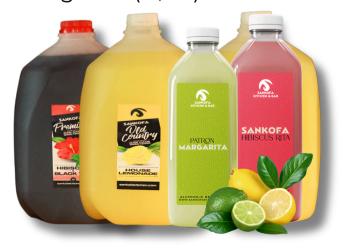

#### Includes:

- 10 burgers of choice
- Group-size fresh-cut fries
- Beverage Bundle:
- 1 gallon hibiscus tea
- 1 gallon lemonade
- 5 smoothies

#### **Includes:**

- 15 burgers of choice
- Party-size fresh-cut fries
- Beverage Station:
  - o 2 gallons hibiscus tea
  - o 2 gallons lemonade
  - 8 smoothies

#### **Premium Add-ons:**

- Extra fries (+\$15)
- Additional smoothies (+\$7)
- Premium margarita gallon (+\$45)