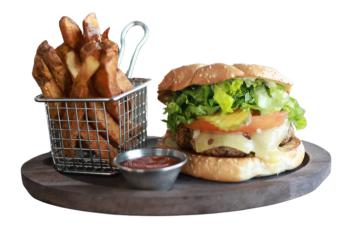

#### Includes:

- 4 burgers of choice
- Family-size fresh-cut fries
- 4 lemonades

#### **Burger Options:**

**Plant-Based:** Beyond Classic, Impossible Burger, Black Bean Burger, Vegan Chicken

**Traditional:** Turkey Classic, Turkey Bacon Swiss, Old Fashion Beef

#### **Includes:**

- 15 burgers of choice
- Party-size fresh-cut fries
- Beverage Station:
  - o 2 gallons hibiscus tea
  - o 2 gallons lemonade
  - 8 smoothies